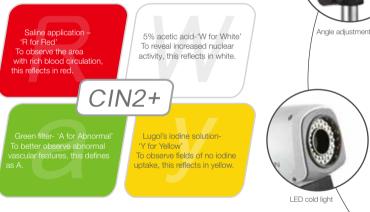

# **R-way**°

The R-way<sup>®</sup> evaluation system reveals the variation of "color" on the cervix to interpret the performance of cervical diseases.

\* R-way® is not available for sale in the USA