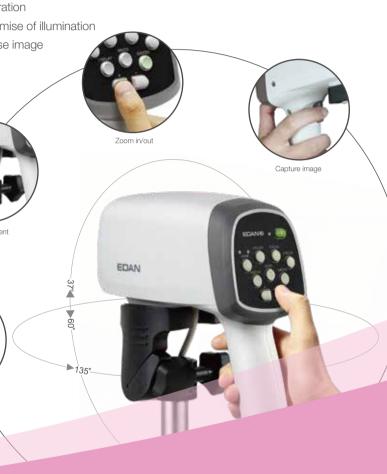

#### Features $\mathbf{\Sigma}$

- LED cold lighting system reproduces an original view of tissue
- Advanced and fast auto-focusing system ensures clear image
- Remote capture control and user-friendly keyboard layout for easy operation
- Electronic green filter enhances vascular image display without compromise of illumination
- Acetic acid and iodine reaction test timer to capture the right and precise image
- Real-time display of magnification
- Powerful image display and data management software