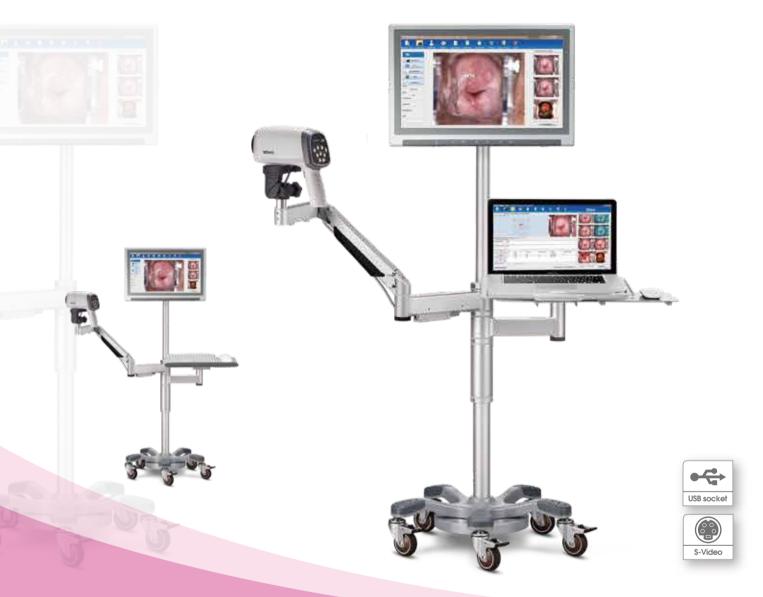

# C3A/C6A Video Colposcope

Video Colposcope

CE

ENG-OB & GYN-C3A&C6A-V2.9-20200101

With its bright LED cold lighting system, high-resolution camera and electronic green filter, C3A/C6A Video Colposcope realizes full-screen display of precise cervical examination, offering crucial information for clinical decision making to the gynecologist.

#### Features $\mathbf{\Sigma}$

- LED cold lighting system reproduces an original view of tissue
- Advanced and fast auto-focusing system ensures clear image
- Remote capture control and user-friendly keyboard layout for easy operation
- Electronic green filter enhances vascular image display without compromise of illumination
- Acetic acid and iodine reaction test timer to capture the right and precise image
- Real-time display of magnification
- Powerful image display and data management software