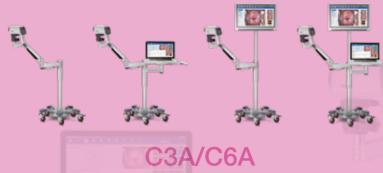

# C3A/C6A Video Colposcope

Video Colposcope

CE

ENG-OB & GYN-C3A&C6A-V2.9-20200101

With its bright LED cold lighting system, high-resolution camera and electronic green filter, C3A/C6A Video Colposcope realizes full-screen display of precise cervical examination, offering crucial information for clinical decision making to the gynecologist.

#### Features $\mathbf{\Sigma}$

- LED cold lighting system reproduces an original view of tissue
- Advanced and fast auto-focusing system ensures clear image
- Remote capture control and user-friendly keyboard layout for easy operation
- Electronic green filter enhances vascular image display without compromise of illumination
- Acetic acid and iodine reaction test timer to capture the right and precise image
- Real-time display of magnification
- Powerful image display and data management software