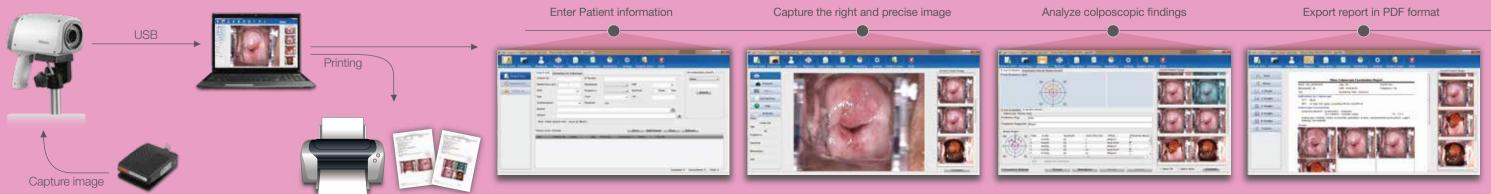

#### Features $\mathbf{\Sigma}$

- LED cold lighting system reproduces an original view of tissue
- Advanced and fast auto-focusing system ensures clear image
- Remote capture control and user-friendly keyboard layout for easy operation
- Electronic green filter enhances vascular image display without compromise of illumination
- Acetic acid and iodine reaction test timer to capture the right and precise image
- Real-time display of magnification
- Powerful image display and data management software

## Patient management software