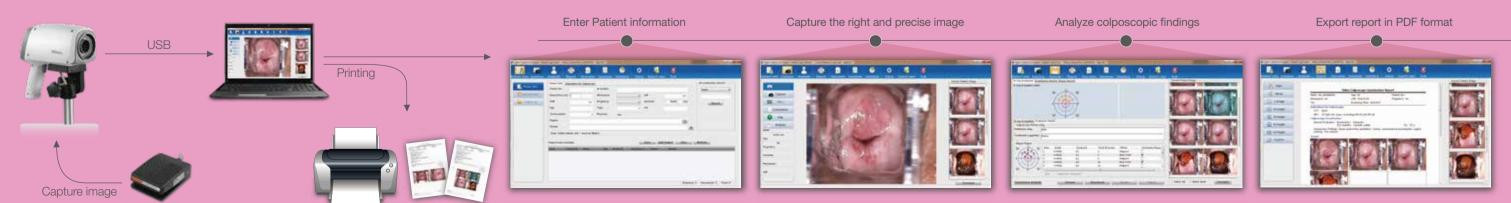

DAN Diagnostics, Inc. | 9918 Via Pasar, San Diego, CA 92126

+1.858.750.3066 | www.edandiagnostics.com | edan-info@edandiagnostics.com

CE

ENG-OB & GYN-C3A&C6A-V2.6-20200101

# C3A/C6A Video Colposcope





# C3A/C6A Video Colposcope



With its bright LED cold lighting system, high-resolution camera and electronic green filter, C3A/C6A Video Colposcope realizes full-screen display of precise cervical examination, offering crucial information for clinical decision making to the gynecologist.

## Features

\* R-way® is not available for sale in the USA

- LED cold lighting system reproduces an original view of tissue
- Advanced and fast auto-focusing system ensures clear image
- Remote capture control and user-friendly keyboard layout for easy operation



### Patient management software