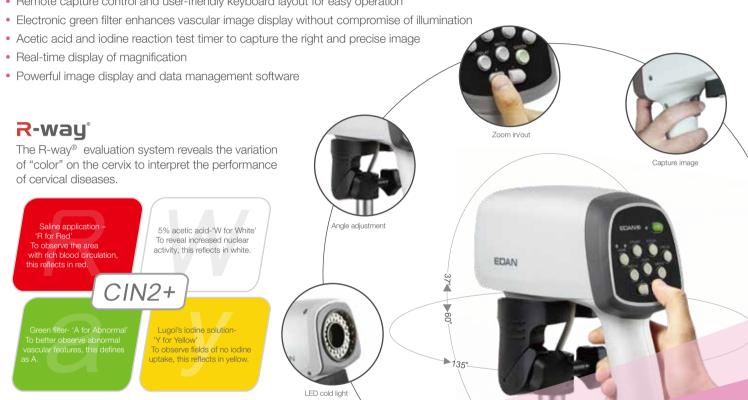

## Features

\* R-way® is not available for sale in the USA

- LED cold lighting system reproduces an original view of tissue
- Advanced and fast auto-focusing system ensures clear image
- Remote capture control and user-friendly keyboard layout for easy operation