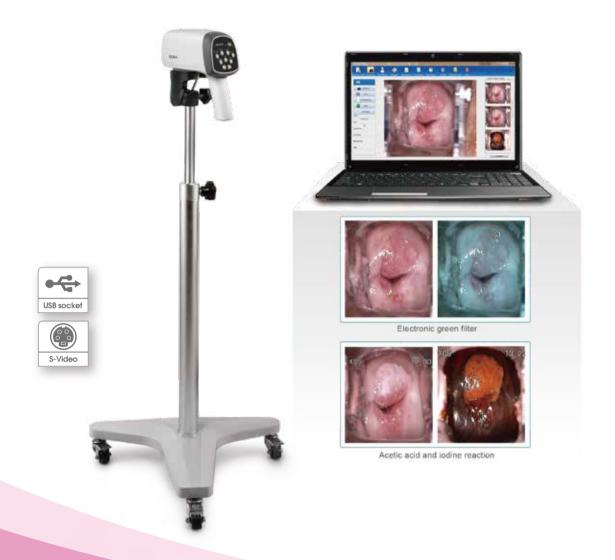

# C3A/C6A Video Colposcope

With its bright LED cold lighting system, high-resolution camera and electronic green filter, C3A/C6A Video Colposcope realizes full-screen display of precise cervical examination, offering crucial information for clinical decision making to the gynecologist.

## Features

\* R-way® is not available for sale in the USA

- LED cold lighting system reproduces an original view of tissue
- Advanced and fast auto-focusing system ensures clear image
- Remote capture control and user-friendly keyboard layout for easy operation