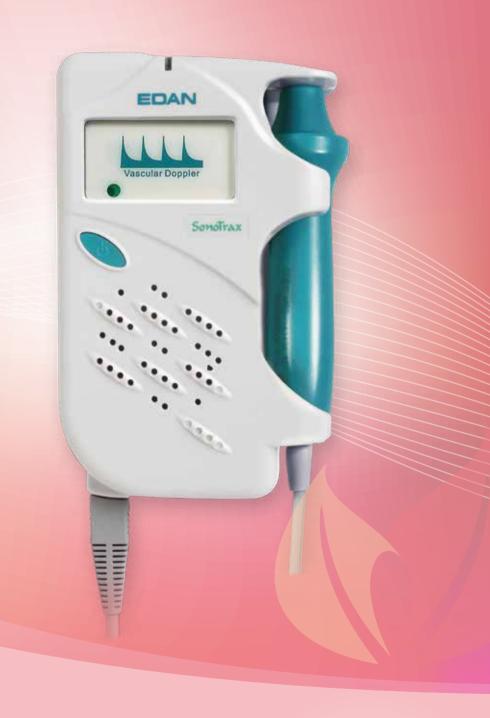

# SonoTrax Vascular Ultrasonic Pocket Doppler

SonoTrax Vascular has been widely adopted as standard equipment for the assessment of peripheral vascular disease. The versatile, compact and portable Sonotrax Vascular allows fast and simple but effective assessment of both arterial and venous disease.

### **Features**

- Easy-to-use
- Compact design
- Support 1.5 V AA battery and Rechargeable Ni-MH Battery
- Accurate blood flow detection with high-fidelity sound
- Support earphone output
- Support 4 MHz, 5 MHz, 8 MHz waterproof probes
- Interchangeable waterproof probe (IPX8)