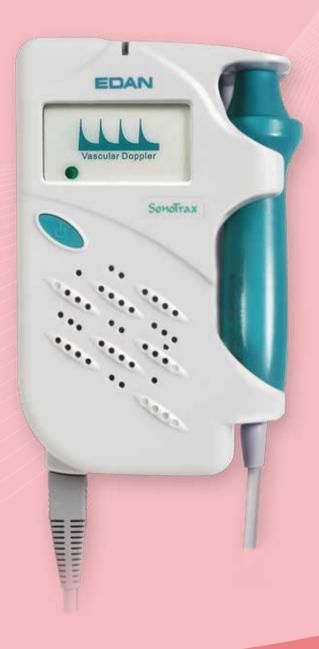

# SonoTrax Vascular Ultrasonic Pocket Doppler

SonoTrax Vascular has been widely adopted as standard equipment for the assessment of peripheral vascular disease. The versatile, compact and portable Sonotrax Vascular allows fast and simple but effective assessment of both arterial and venous disease.

### **Features**

- Easy-to-use
- Compact design
- Support 1.5 V AA battery and Rechargeable Ni-MH Battery
- Accurate blood flow detection with high-fidelity sound
- Support earphone output
- Support 4 MHz, 5 MHz, 8 MHz waterproof probes
- Interchangeable waterproof probe (IPX8)