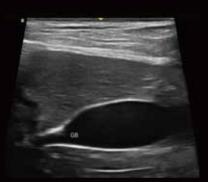

The display of canine gallbladder is excellent and the neck of it looks clear which is essential for diagnosis

TAI provides excellent detail resolution and color sensitivity to display low flows in feline kidney