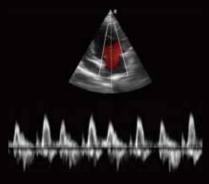

A perfect renal spectrum is advantageous for the evaluation of some important diagnostic indexes like PI and RI

The edge of this canine's bladder is smooth and internal echo is uniform which is significant for scanning

The adult phased array probe shows even in large animals

The pediatric phased array probe delivers an excellent spectrum without any background noise especially for small animals