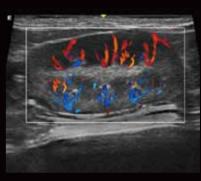

The display of canine gallbladder is excellent and the neck of it looks clear which is essential for diagnosis

TAI provides excellent detail resolution and color sensitivity to display low flows in feline kidney