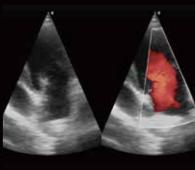

The display of canine gallbladder is excellent and the neck of it looks clear which is essential for diagnosis

TAI provides excellent detail resolution and color sensitivity to display low flows in feline kidney

A perfect renal spectrum is advantageous for the evaluation of some important diagnostic indexes like PI and RI

The edge of this canine's bladder is smooth and internal echo is uniform which is significant for scanning