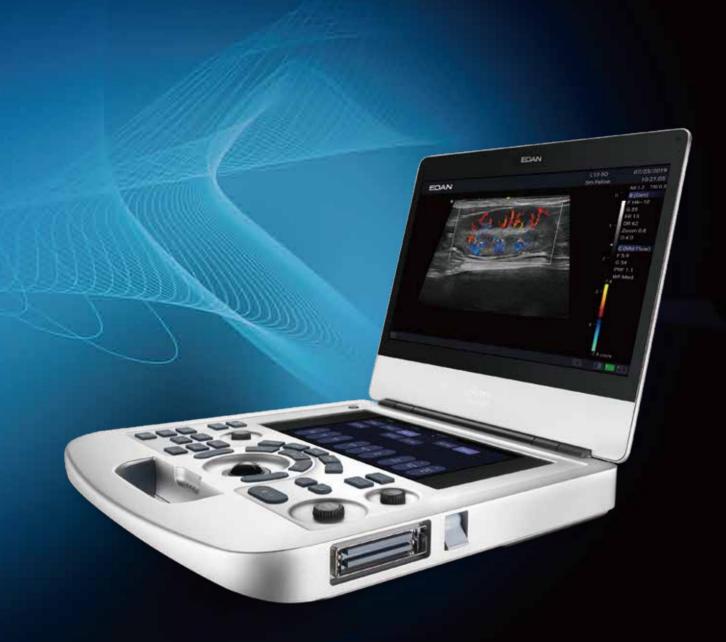

## Distinctive Design

15" high definition medical monitor Unique dual-batteries design support maximizes the performance with a 180° large opening angle

ultra-long continuous scanning more than two hours

Ergonomic control panel with high sensitive touch screen ensures everything at fingertips

Ultra-light and ultra-compact design facilitates maneuverability and portability