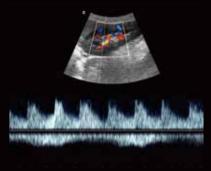

A perfect renal spectrum is advantageous for the evaluation of some important diagnostic indexes like PI and RI

The edge of this canine's bladder is smooth and internal echo is uniform which is significant for scanning