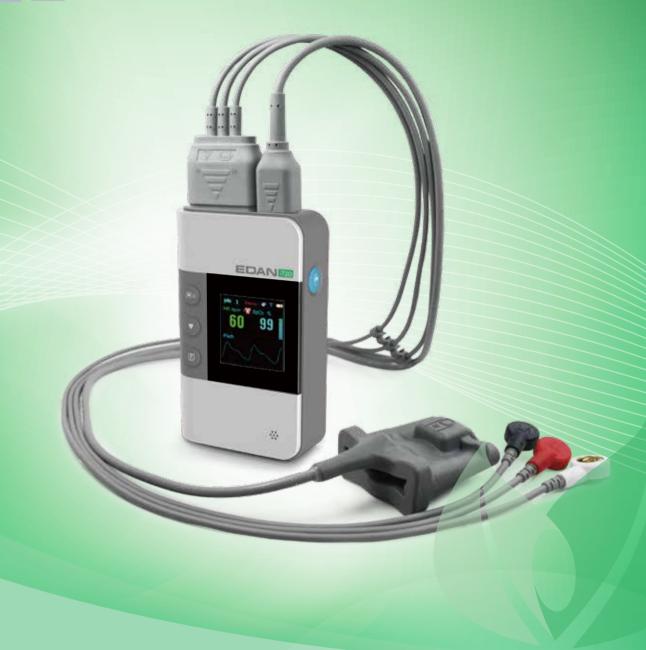

### **Telemetry Transmitter**

Designed as a pocket size telemetry transmitter, iT20 works together with MFM-CMS central monitoring system via Wi-Fi connections. It provides constant ECG & SpO2 monitoring for mobile cardiac patients throughout all the hospital departments.

### ▼ Telemetry Monitoring System

- 64 units of iT20 can connect to MFM-CMS at the same time.
- With built-in Wi-Fi module, iT20 has no request for extra network setup.
- Nurse call & call patient function available on both iT20 and MFM-CMS.
- Real-time monitoring of ECG, RR, SpO<sub>2</sub>, PR.
- IPX7 waterproof level, iT20 can prevent unexpected damages from water and withstand the cleaning and sterilization procedure.
- Automatic ECG cable identification of 3/5-lead wires as well as IEC/AHA types.
- History review with 240 hours of trend and up to 20,000 alarm events for each patient on MFM-CMS.