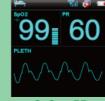

### Parameter Configurations

- iSEAPTM ECG algorithm optimized for arrhythmia detection, pacemaker detection, ST analysis, and HR measurement via 3/5-lead ECG
- iMAT™ SpO₂ algorithm with outstanding motion resistance and low perfusion resistance performance
- Respiration rate measurement via impedance method
- Pulse rate measurement via SpO2