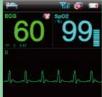

### ▼ Telemetry Monitoring System

- 64 units of iT20 can connect to MFM-CMS at the same time.
- With built-in Wi-Fi module, iT20 has no request for extra network setup.
- Nurse call & call patient function available on both iT20 and MFM-CMS.
- Real-time monitoring of ECG, RR, SpO<sub>2</sub>, PR.
- IPX7 waterproof level, iT20 can prevent unexpected damages from water and withstand the cleaning and sterilization procedure.
- Automatic ECG cable identification of 3/5-lead wires as well as IEC/AHA types.
- History review with 240 hours of trend and up to 20,000 alarm events for each patient on MFM-CMS.

### Parameter Configurations

- iSEAPTM ECG algorithm optimized for arrhythmia detection, pacemaker detection, ST analysis, and HR measurement via 3/5-lead ECG
- iMAT™ SpO₂ algorithm with outstanding motion resistance and low perfusion resistance performance
- Respiration rate measurement via impedance method
- Pulse rate measurement via SpO2