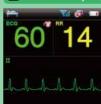

### ▼ Telemetry Monitoring System

- 64 units of iT20 can connect to MFM-CMS at the same time.
- With built-in Wi-Fi module, iT20 has no request for extra network setup.
- Nurse call & call patient function available on both iT20 and MFM-CMS.
- Real-time monitoring of ECG, RR, SpO<sub>2</sub>, PR.
- IPX7 waterproof level, iT20 can prevent unexpected damages from water and withstand the cleaning and sterilization procedure.
- Automatic ECG cable identification of 3/5-lead wires as well as IEC/AHA types.
- History review with 240 hours of trend and up to 20,000 alarm events for each patient on MFM-CMS.

### Parameter Configurations

- iSEAPTM ECG algorithm optimized for arrhythmia detection, pacemaker detection, ST analysis, and HR measurement via 3/5-lead ECG
- iMAT™ SpO₂ algorithm with outstanding motion resistance and low perfusion resistance performance
- Respiration rate measurement via impedance method
- Pulse rate measurement via SpO2