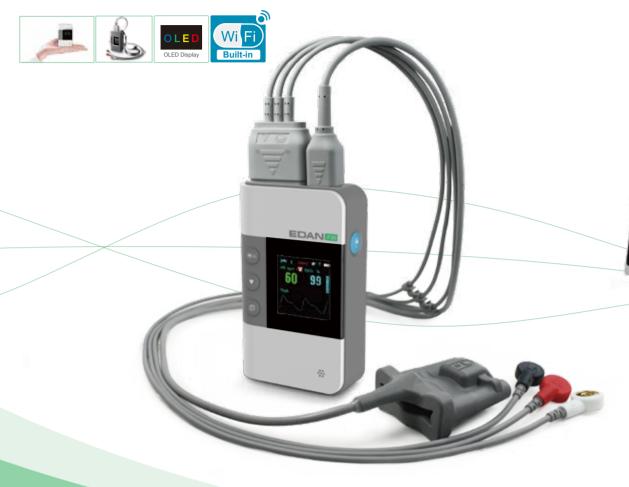

### **Telemetry Transmitter**

Designed as a pocket size telemetry transmitter, iT20 works together with MFM-CMS central monitoring system via Wi-Fi connections. It provides constant ECG & SpO2 monitoring for mobile cardiac patients throughout all the hospital departments.

### ▼ Telemetry Monitoring System

- 64 units of iT20 can connect to MFM-CMS at the same time.
- With built-in Wi-Fi module, iT20 has no request for extra network setup.
- Nurse call & call patient function available on both iT20 and MFM-CMS.
- Real-time monitoring of ECG, RR, SpO<sub>2</sub>, PR.
- IPX7 waterproof level, iT20 can prevent unexpected damages from water and withstand the cleaning and sterilization procedure.
- Automatic ECG cable identification of 3/5-lead wires as well as IEC/AHA types.
- History review with 240 hours of trend and up to 20,000 alarm events for each patient on MFM-CMS.