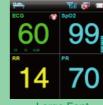

### ▼ Telemetry Monitoring System

- 64 units of iT20 can connect to MFM-CMS at the same time.
- With built-in Wi-Fi module, iT20 has no request for extra network setup.
- Nurse call & call patient function available on both iT20 and MFM-CMS.
- Real-time monitoring of ECG, RR, SpO<sub>2</sub>, PR.
- IPX7 waterproof level, iT20 can prevent unexpected damages from water and withstand the cleaning and sterilization procedure.
- Automatic ECG cable identification of 3/5-lead wires as well as IEC/AHA types.
- History review with 240 hours of trend and up to 20,000 alarm events for each patient on MFM-CMS.

### Parameter Configurations

- iSEAPTM ECG algorithm optimized for arrhythmia detection, pacemaker detection, ST analysis, and HR measurement via 3/5-lead ECG
- iMAT™ SpO₂ algorithm with outstanding motion resistance and low perfusion resistance performance
- Respiration rate measurement via impedance method
- Pulse rate measurement via SpO2