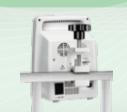

# M3 Vital Signs Monitor

Proven to be a durable and efficient solution for outpatients and general wards, the M3 brings effective vital signs monitoring to most ambulatory and regular healthcares.

Measured Parameters: NIBP + SpO<sub>2</sub> + Infrared Ear Thermometer

- 5.6" high resolution color TFT-LCD screen
- Lightweight & portable design
- User-friendly interface
- Flexible configurations to meet different clinical needs
- Auto/Manual/Continuous/Average BP mode
- Real-time measurements & trend display
- Built-in rechargeable Lithium-ion battery for 14 hours of continuous work
- USB flash disk support
- HL7 support via XML files or MFM-CMS

- Barcode scanner support
- Bi-directional communication with MFM-CMS central monitoring system
- Compatible with PatientCare Viewer PC data management software
- Wired LAN/Wi-Fi support
- Nurse call
- Suitable for adult, pediatric and neonatal patients