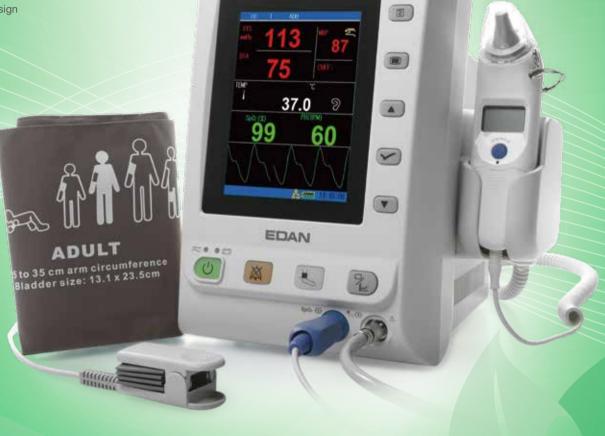

# M3 Vital Signs Monitor

Proven to be a durable and efficient solution for outpatients and general wards, the M3 brings effective vital signs monitoring to most ambulatory and regular healthcares.

Measured Parameters: NIBP + SpO<sub>2</sub> + Infrared Ear Thermometer

- 5.6" high resolution color TFT-LCD screen
- Lightweight & portable design
- User-friendly interface
- Flexible configurations to meet different clinical needs
- Auto/Manual/Continuous/Average BP mode
- Real-time measurements & trend display
- Built-in rechargeable Lithium-ion battery for 14 hours of continuous work
- USB flash disk support
- HL7 support via XML files or MFM-CMS

- Barcode scanner support
- Bi-directional communication with MFM-CMS central monitoring system
- Compatible with PatientCare Viewer PC data management software
- Wired LAN/Wi-Fi support
- Nurse call
- Suitable for adult, pediatric and neonatal patients