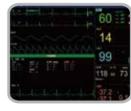

## Display Modes

3/5-lead ECG Analysis

OxyCRG for Neonate

Large Font

Trend Screen

- High resolution color TFT-LCD screen
- Pacemaker detection
- Defibrillation and electrosurgical interference protection
- Pitch tone (Pulse-tone modulation)
- Unique iSEAP<sup>TM</sup> algorithm which is specially optimized for arrhythmia patients
- iMAT<sup>TM</sup> SpO<sub>2</sub> algorithm with outstanding motion resistance and low perfusion resistance performance
- SP10 Validated NIBP
- Built-in rechargeable Li-ion battery
- Nurse call

**Web Viewer** 

- VGA output (optional)
- Suitable for adult, pediatric and neonatal patients

Rolling Stand Wall Mount

Standard Parameters: 3/5-lead ECG, RESP, EDAN SpO<sub>2</sub>, NIBP, PR, 2-TEMP

Optional: 2-IBP, Respironics CO<sub>2</sub>, EDAN G2 CO<sub>2</sub>, Thermal Recorder, WLAN Accessory Kit