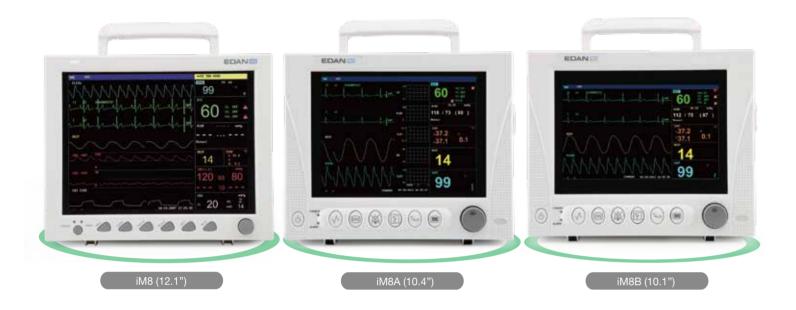

iM8 Series **Patient Monitor** 

# iM8 Series iM8/iM8A/iM8B Patient Monitor

The iM8 series put reliable monitoring technologies at your finger tips. With their accurate readings and optimized performance, the iM8 series can meet basic monitoring needs, bringing easy access to high-quality healthcare for everyone.

**Web Viewer** 

- VGA output (optional)
- Suitable for adult, pediatric and neonatal patients

Rolling Stand Wall Mount

Standard Parameters: 3/5-lead ECG, RESP, EDAN SpO<sub>2</sub>, NIBP, PR, 2-TEMP

Optional: 2-IBP, Respironics CO<sub>2</sub>, EDAN G2 CO<sub>2</sub>, Thermal Recorder, WLAN Accessory Kit