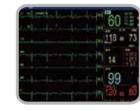

## Display Modes

3/5-lead ECG Analysis

OxyCRG for Neonate

Large Font

Trend Screen

- High resolution color TFT-LCD screen
- Pacemaker detection
- Defibrillation and electrosurgical interference protection
- Pitch tone (Pulse-tone modulation)
- Unique iSEAP<sup>TM</sup> algorithm which is specially optimized for arrhythmia patients
- iMAT<sup>TM</sup> SpO<sub>2</sub> algorithm with outstanding motion resistance and low perfusion resistance performance
- SP10 Validated NIBP
- Built-in rechargeable Li-ion battery
- Nurse call

**Web Viewer** 

- VGA output (optional)
- Suitable for adult, pediatric and neonatal patients

Rolling Stand Wall Mount

Standard Parameters: 3/5-lead ECG, RESP, EDAN SpO<sub>2</sub>, NIBP, PR, 2-TEMP

Optional: 2-IBP, Respironics CO<sub>2</sub>, EDAN G2 CO<sub>2</sub>, Thermal Recorder, WLAN Accessory Kit