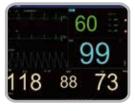

## Display Modes

3/5-lead ECG Analysis

OxyCRG for Neonate

Large Font

Trend Screen