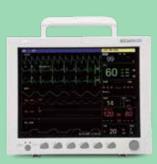

# iM8 Series iM8/iM8A/iM8B Patient Monitor

The iM8 series put reliable monitoring technologies at your finger tips. With their accurate readings and optimized performance, the iM8 series can meet basic monitoring needs, bringing easy access to high-quality healthcare for everyone.

- High resolution color TFT-LCD screen
- Pacemaker detection
- Defibrillation and electrosurgical interference protection
- Pitch tone (Pulse-tone modulation)
- Unique iSEAP<sup>TM</sup> algorithm which is specially optimized for arrhythmia patients
- iMAT<sup>TM</sup> SpO<sub>2</sub> algorithm with outstanding motion resistance and low perfusion resistance performance
- SP10 Validated NIBP
- Built-in rechargeable Li-ion battery
- Nurse call