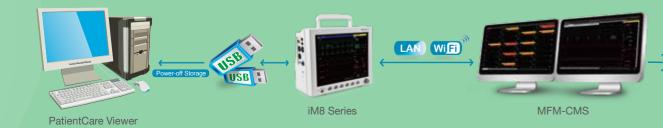

# **Seamless Connectivity**

The Wi-Fi connectivity of the iM8 series enables healthcare providers to monitor their patients' health status from almost anywhere. Connecting it with EDAN MFM-CMS software, you may log on from any PC/Tablet to and check the status of your patients.

**Web Viewer** 

- VGA output (optional)
- Suitable for adult, pediatric and neonatal patients

Rolling Stand Wall Mount

Standard Parameters: 3/5-lead ECG, RESP, EDAN SpO<sub>2</sub>, NIBP, PR, 2-TEMP

Optional: 2-IBP, Respironics CO<sub>2</sub>, EDAN G2 CO<sub>2</sub>, Thermal Recorder, WLAN Accessory Kit