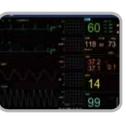

## Display Modes

3/5-lead ECG Analysis

OxyCRG for Neonate

Large Font

Trend Screen