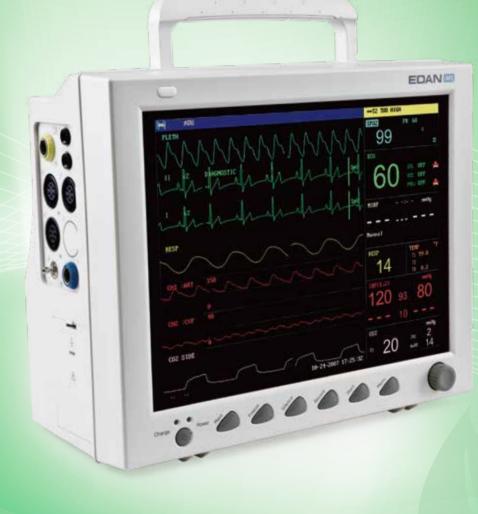

# iM8 Series iM8/iM8A/iM8B Patient Monitor

The iM8 series put reliable monitoring technologies at your finger tips. With their accurate readings and optimized performance, the iM8 series can meet basic monitoring needs, bringing easy access to high-quality healthcare for everyone.

- High resolution color TFT-LCD screen
- Pacemaker detection
- Defibrillation and electrosurgical interference protection
- Pitch tone (Pulse-tone modulation)
- Unique iSEAP<sup>TM</sup> algorithm which is specially optimized for arrhythmia patients
- iMAT<sup>TM</sup> SpO<sub>2</sub> algorithm with outstanding motion resistance and low perfusion resistance performance
- SP10 Validated NIBP
- Built-in rechargeable Li-ion battery
- Nurse call